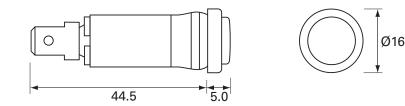

### <u>Technical Drawing</u> (not to scale)

### **Specification**

| Туре          | Warning light                        |
|---------------|--------------------------------------|
| Voltage       | 12 volt dc                           |
| Colour        | Amber                                |
| Bulb          | BA7 (2 watt)                         |
| Terminals     | 6.3mm lucar blade                    |
| Temperature   | To 85°C                              |
| Material Body | Nylon 6.6                            |
| Lens          | Polycarbonate                        |
| Terminals     | Electro tin plated brass             |
| Panel cut-out | 12.7mm                               |
| Panel depth   | 1.14mm max                           |
| Weight        | 13g                                  |
| Dimensions    | Ø16 x h 49.5mm (including terminals) |