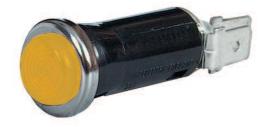

## Part No. 0-609-10

Warning light amber with 12 volt 2 watt BA7s bulb with chrome bezel. 13mm diameter panel hole and 6.3mm blade terminals. Re-lamped from rear of panel.